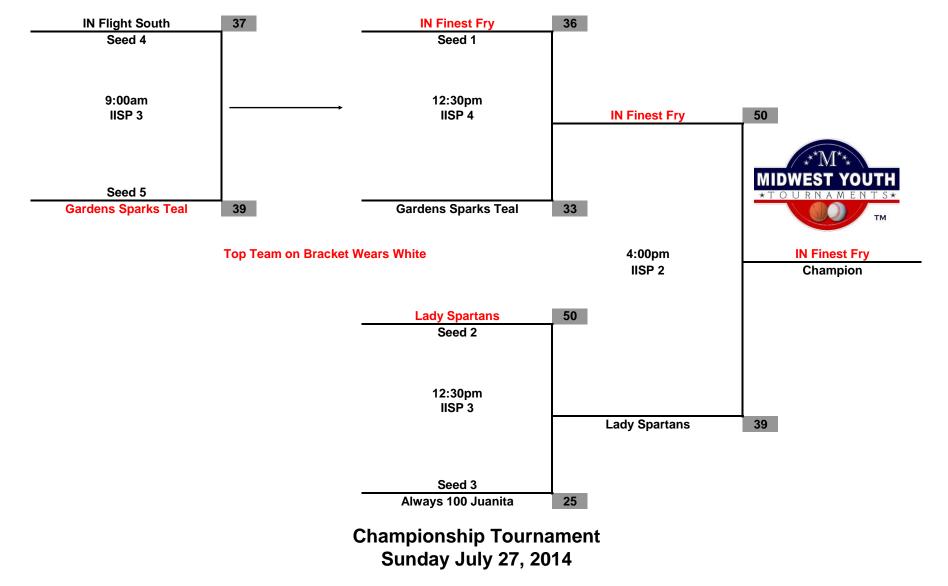

# Court Legend Summer Sizzler Showcase July 26-27, 2014

| Court | Location                      |
|-------|-------------------------------|
| IISP1 | Indy Indoor Sports Park       |
| IISP2 | 6650 Bluff Rd.                |
| IISP3 | Indianapolis, IN 46217        |
| IISP4 |                               |
|       |                               |
| ISSA1 | Indy Southside Sports Academy |
| ISSA2 | 4150 Kildeer Dr.              |

| ISSA3 | Indianapolis, IN 46237 |
|-------|------------------------|
| ISSA4 |                        |

## Midwest Youth Tournaments Summer Sizzler Showcase 6th/7th Grade Girls



#### Midwest Youth Tournaments Summer Sizzler Showcase 8th/9th Grade Girls



Midwest Youth Tournaments Summer Sizzler Showcase 10th/11th Grade Girls



# Midwest Youth Tournaments Summer Sizzler Showcase 3rd/4th Grade Boys







#### Midwest Youth Tournaments Summer Sizzler Showcase 8th Grade Boys



Sunday July 27, 2014

#### Midwest Youth Tournaments Summer Sizzler Showcase 9th Grade Boys



#### Midwest Youth Tournaments Summer Sizzler Showcase 10th Grade Boys



## Midwest Youth Tournaments Summer Sizzler Showcase 11th Grade Boys