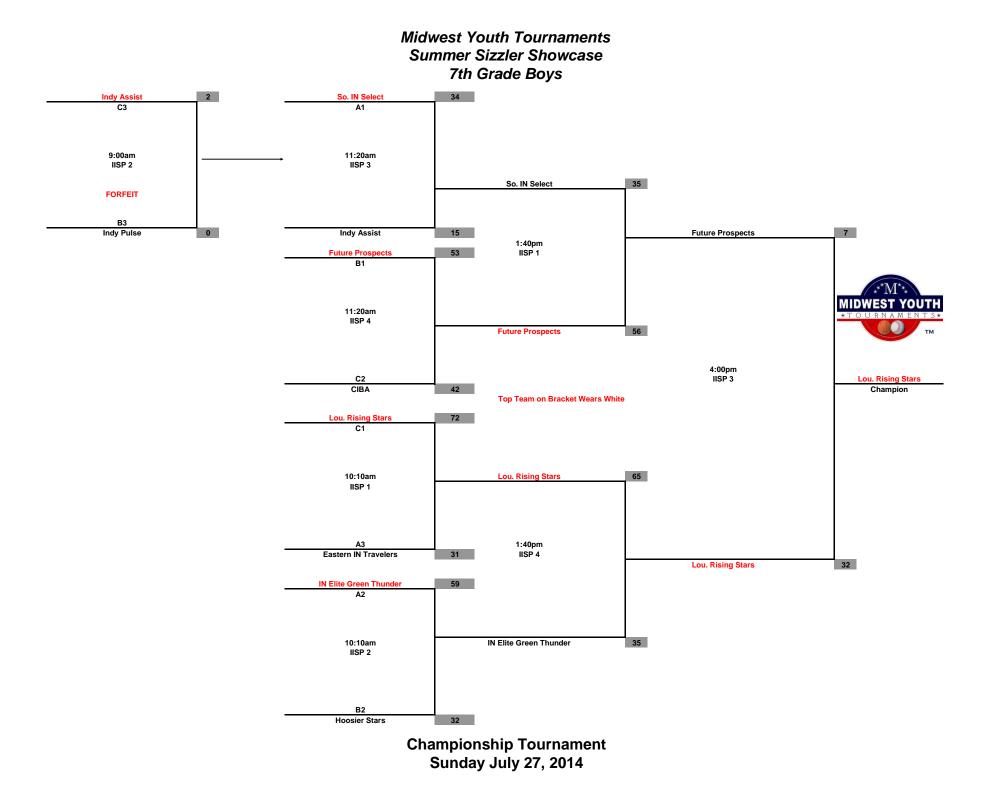

27, 2014

| Court | Location                      |
|-------|-------------------------------|
| IISP1 | Indy Indoor Sports Park       |
| IISP2 | 6650 Bluff Rd.                |
| IISP3 | Indianapolis, IN 46217        |
| IISP4 |                               |
|       |                               |
| ISSA1 | Indy Southside Sports Academy |
| ISSA2 | 4150 Kildeer Dr.              |

| ISSA3 | Indianapolis, IN 46237 |
|-------|------------------------|
| ISSA4 |                        |

## Midwest Youth Tournaments Summer Sizzler Showcase 6th/7th Grade Girls



#### Midwest Youth Tournaments Summer Sizzler Showcase 8th/9th Grade Girls



Midwest Youth Tournaments Summer Sizzler Showcase 10th/11th Grade Girls



# Midwest Youth Tournaments Summer Sizzler Showcase 3rd/4th Grade Boys







#### Midwest Youth Tournaments Summer Sizzler Showcase 8th Grade Boys



Sunday July 27, 2014

#### Midwest Youth Tournaments Summer Sizzler Showcase 9th Grade Boys



#### Midwest Youth Tournaments Summer Sizzler Showcase 10th Grade Boys



## Midwest Youth Tournaments Summer Sizzler Showcase 11th Grade Boys