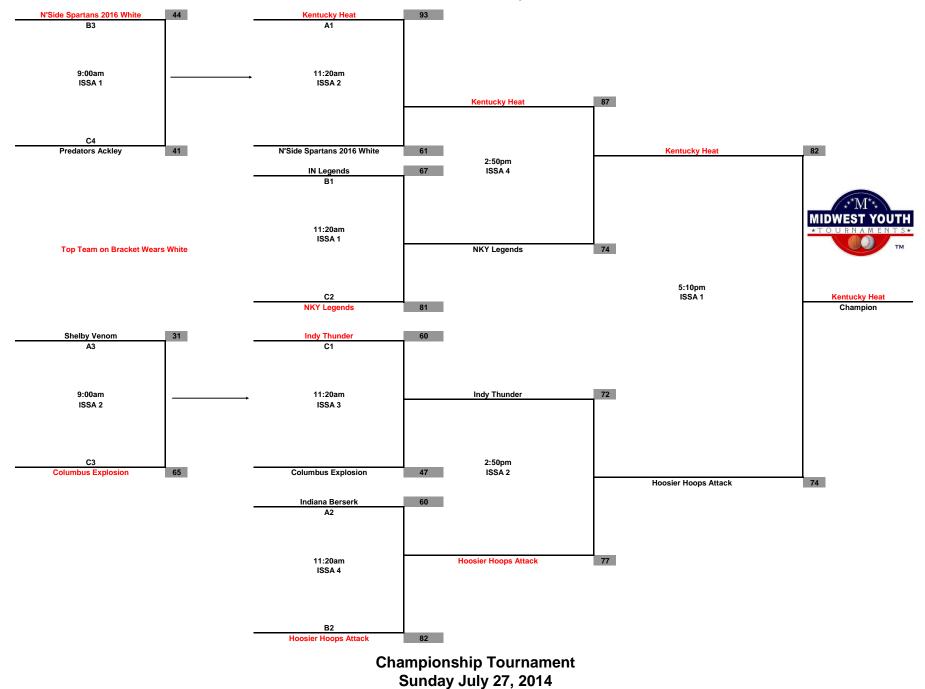

#### Midwest Youth Tournaments Summer Sizzler Showcase 8th Grade Boys

Sunday July 27, 2014