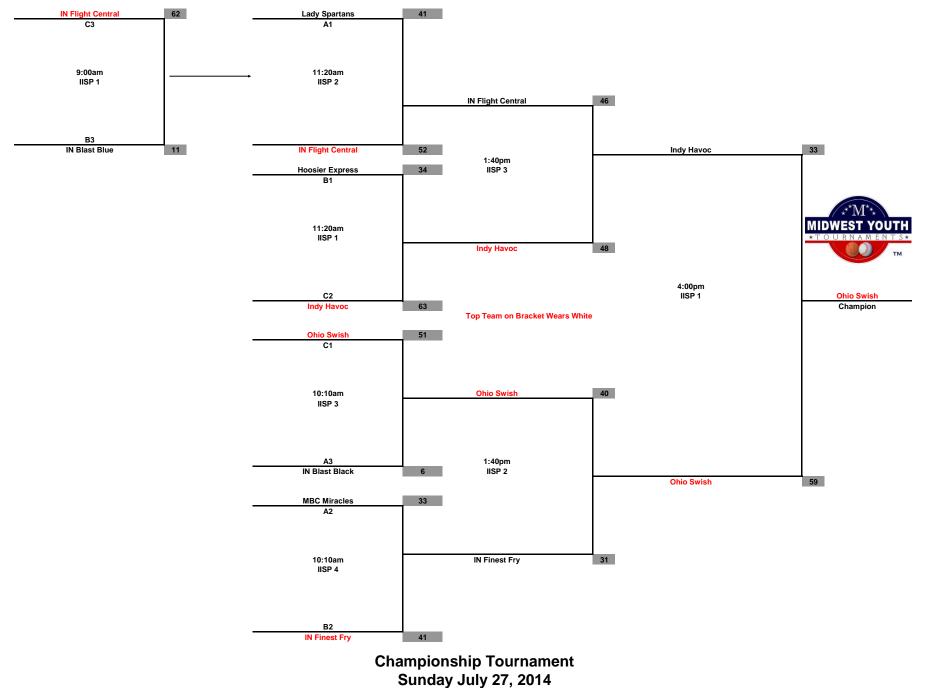

#### Midwest Youth Tournaments Summer Sizzler Showcase 8th/9th Grade Girls

Midwest Youth Tournaments Summer Sizzler Showcase 10th/11th Grade Girls