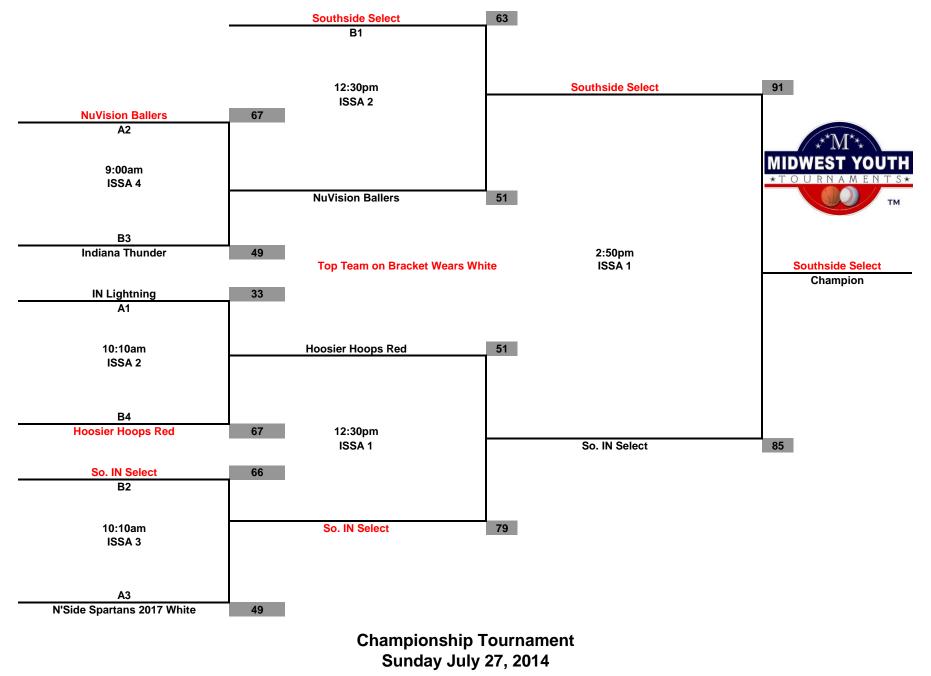

|
| IISP3 | Indianapolis, IN 46217        |
| IISP4 |                               |
|       |                               |
| ISSA1 | Indy Southside Sports Academy |
| ISSA2 | 4150 Kildeer Dr.              |

| ISSA3 | Indianapolis, IN 46237 |
|-------|------------------------|
| ISSA4 |                        |

## Midwest Youth Tournaments Summer Sizzler Showcase 6th/7th Grade Girls



#### Midwest Youth Tournaments Summer Sizzler Showcase 8th/9th Grade Girls



Midwest Youth Tournaments Summer Sizzler Showcase 10th/11th Grade Girls



# Midwest Youth Tournaments Summer Sizzler Showcase 3rd/4th Grade Boys







#### Midwest Youth Tournaments Summer Sizzler Showcase 8th Grade Boys



Sunday July 27, 2014

#### Midwest Youth Tournaments Summer Sizzler Showcase 9th Grade Boys



#### Midwest Youth Tournaments Summer Sizzler Showcase 10th Grade Boys



## Midwest Youth Tournaments Summer Sizzler Showcase 11th Grade Boys